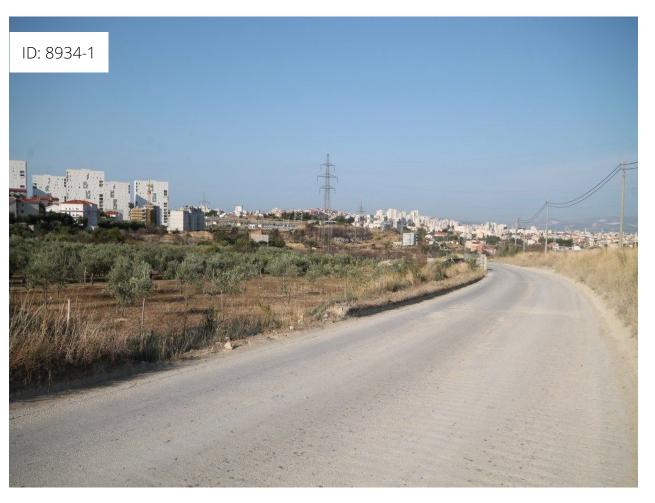

### Split, building land suitable for various purposes

Split, surroundings, building business plot of 3,447 m2, suitable for various purposes.

Location of the plot, along the main route of the new entrance to Split from the new Split bypass Mravince-TTTS and near the new connecting road City center one-Dračevac.

It's the right shape. Ownership tidy.

Suitable for various purposes. For the construction of a sales salon, wholesale warehouse, hall, etc.

www.biliskov.com - ID 8934